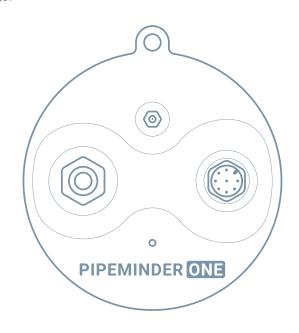

## PIPEMINDER ONE

## **SPECIFICATIONS** (STANDARD VERSION)

| Operating Temperatures | 0°C to +65°C (expansion of freezing water below 0°C will damage sensor)                                   |
|------------------------|-----------------------------------------------------------------------------------------------------------|
| Network / SIM          | 4G/3G/2G integrated SIM card                                                                              |
| Pressure Sensor        | 0-20 bar absolute range, 128S/s, ±0.25% accuracy                                                          |
| Connection             | 21KA male connection, coiled hose available (optional 21KA hydrant cap / alternate connections available) |
| Materials              | Acetal housing, 316L stainless steel pressure port, IP68 rated                                            |
| Antenna                | 4G SMA connection (various external celluar antennas available)                                           |
| Battery / Power        | Choice of rechargeable / single use batteries (mains power / solar adaptors available)                    |
| GPS / Clock            | GPS time & location synchronisation on deployment (continued clock synchronisation over cellular network) |
| Certifications         | EN, CE, FCC                                                                                               |