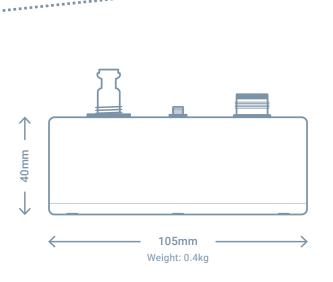

## **SPECIFICATIONS** (STANDARD VERSION)

| Operating Temperatures | 0°C to +65°C (expansion of freezing water below 0°C will damage sensor)                                   |
|------------------------|-----------------------------------------------------------------------------------------------------------|
| Network / SIM          | 4G/3G/2G integrated SIM card                                                                              |
| Pressure Sensor        | 0-20 bar absolute range, 128S/s, ±0.25% accuracy                                                          |
| Connection             | 21KA male connection, coiled hose available (optional 21KA hydrant cap / alternate connections available) |
| Materials              | Acetal housing, 316L stainless steel pressure port, IP68 rated                                            |
| Antenna                | 4G SMA connection (various external celluar antennas available)                                           |
| Battery / Power        | Choice of rechargeable / single use batteries (mains power / solar adaptors available)                    |
| GPS / Clock            | GPS time & location synchronisation on deployment (continued clock synchronisation over cellular network) |
| Certifications         | EN, CE, FCC                                                                                               |