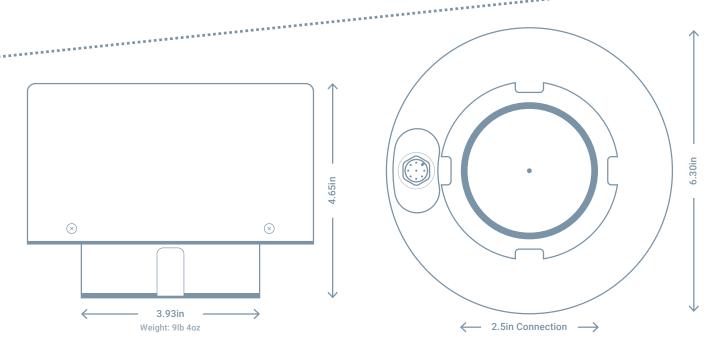

## PIPEMINDER ONE

## **SPECIFICATIONS** (HYDRANT SENSOR VERSION)

| Operating Temperatures | 32°F to +150°F (expansion of freezing water below 32°F will damage sensor)                                                                   |
|------------------------|----------------------------------------------------------------------------------------------------------------------------------------------|
| Network / SIM          | 4G/3G/2G integrated SIM card (optional standard size SIM card supported)                                                                     |
| Pressure Sensor        | 0-300 psi absolute range, 128S/s, ±0.25% accuracy                                                                                            |
| Connection             | 2.5" NST (NH) female connection, direct hydrant port mounting                                                                                |
| Materials              | 316L stainless steel housing & pressure port, acetal cover, IP66 rated (nylon security cover included, 6.77in diameter x 5.78in height, 2lb) |
| Antenna                | Integrated 4G antenna                                                                                                                        |
| Battery / Power        | Integrated rechargeable LiFePo battery                                                                                                       |
| GPS / Clock            | GPS time & location synchronisation on deployment (continued clock synchronisation over cellular network)                                    |
| Certifications         | EN, CE, FCC                                                                                                                                  |