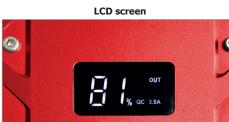

#### **LCD DISPLAY**

The NOMAD POWER 300 is equipped with an LCD display that gives information on :

- the % of charge of the internal battery.
- the different input and output ports used.