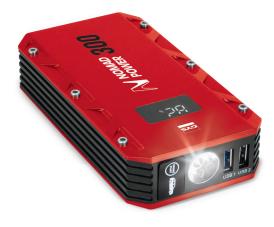

# **NOMAD POWER 300**

12 V

Ref. 025875 Ref. 069619 🔀

## The NOMAD POWER 300 is a lithium-based power pack that combines 3 functions :

- Booster for 12 V vehicles (motorbike, quad, light vehicle).
- Autonomous power supply for small electronic devices.
- Emergency lamp.

## **A SMART PRODUCT**

**Lightweight** (*365g*) **and compact**, it will ideally find its place in a vehicle's glove box/tray as well as in a suitcase.

Cigarette lighter adapter + charging cable