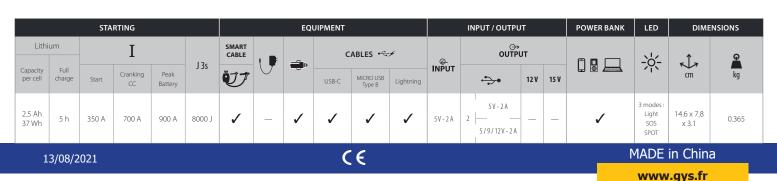

## LITHIUM BATTERY BOOSTER

Its **lithium** battery (*LiFePO*<sub>4</sub>) gives it an exceptional power-to-size ratio (*starting current: 300 A*).

It starts vehicles equipped with a discharged 12 V battery (*liquid, gel, AGM, Start&Stop*) in a few seconds.

## **SAFETY START**

The **smart jump lead** protects both the battery and the vehicle's electronics:

- Anti-spark technology,
- Short circuit protection,
- Reverse polarity protection,
- Protection against excessive starting currents,
- Protection against booster temperature increases.

### **MOBILE ENERGY SOURCE**

Its storage capacity (2.5 Ah) gives it sufficient autonomy to meet the daily needs of staying connected (*telephone, tablet, computer*).

Equipped with **2 USB ports :** 5 V / 9 V / 12 V - 2 A / 5 V - 2 A for recharging smartphone, tablet, GPS, etc.

### **HIGH BRIGHTNESS ASSIST LAMP**

Auxiliary light (1 led) with 3 lighting modes: normal, strobe, SOS.

## **A SMART PRODUCT**

**Lightweight** (*365g*) **and compact**, it will ideally find its place in a vehicle's glove box/tray as well as in a suitcase.

Cigarette lighter adapter + charging cable