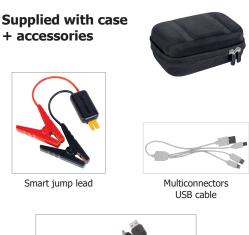

## **SAFETY START**

The **smart jump lead** protects both the battery and the vehicle's electronics:

- Anti-spark technology,
- Short circuit protection,
- Reverse polarity protection,
- Protection against excessive starting currents,
- Protection against booster temperature increases.

## **A SMART PRODUCT**

**Lightweight** (*365g*) **and compact**, it will ideally find its place in a vehicle's glove box/tray as well as in a suitcase.

Cigarette lighter adapter + charging cable