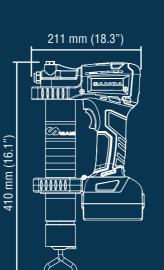

## **TECHNICAL SPECIFICATIONS**

| Li-Ion Batery voltage                    | 20 V                                                                                     |  |
|------------------------------------------|------------------------------------------------------------------------------------------|--|
| Li-Ion Battery Cappacity                 | 2,0 Ah / 4,0 Ah                                                                          |  |
| 90 min battery charger                   | 240 - 220 V / 50 - 60 Hz                                                                 |  |
| Maximum pressure                         | 700 bar (10,000 psi)                                                                     |  |
| Safety valve maximum set pressure        | 500 bar (7,250 psi)                                                                      |  |
| Flow - high                              | 160 g/min (5.7 oz/min)                                                                   |  |
| Flow - low                               | 100 g/min (3.6 oz/min)                                                                   |  |
| Grease cartridges per battery charge (1) | 24 (2 Ah battery) - 40 (4 Ah battery)                                                    |  |
| Display functions                        | Battery level gauge, grease meter, grease level gauge, stall alarm, loss of prime alarm. |  |
| Measure units                            | grams, ounces                                                                            |  |
| LED flashlight                           | Yes, with on/off function                                                                |  |
| Hose length                              | 1.100 mm (44")                                                                           |  |
| Shoulder strap                           | Included                                                                                 |  |
| Grease gun weight                        | 3,2 kg (7 lb)                                                                            |  |

# **20 V Grease Gun**

- 2 Ah or 4 Ah Lithium Ion battery
- Dual mode flow rate:
- · Low flow: 100 g/min (3.6 oz/min)
- High flow: 160 g/min (5.7 oz/min)
- Up to 700 bar (10,000 psi) maximum pressure (limited to 500 bar 7,250 psi with safety valve)