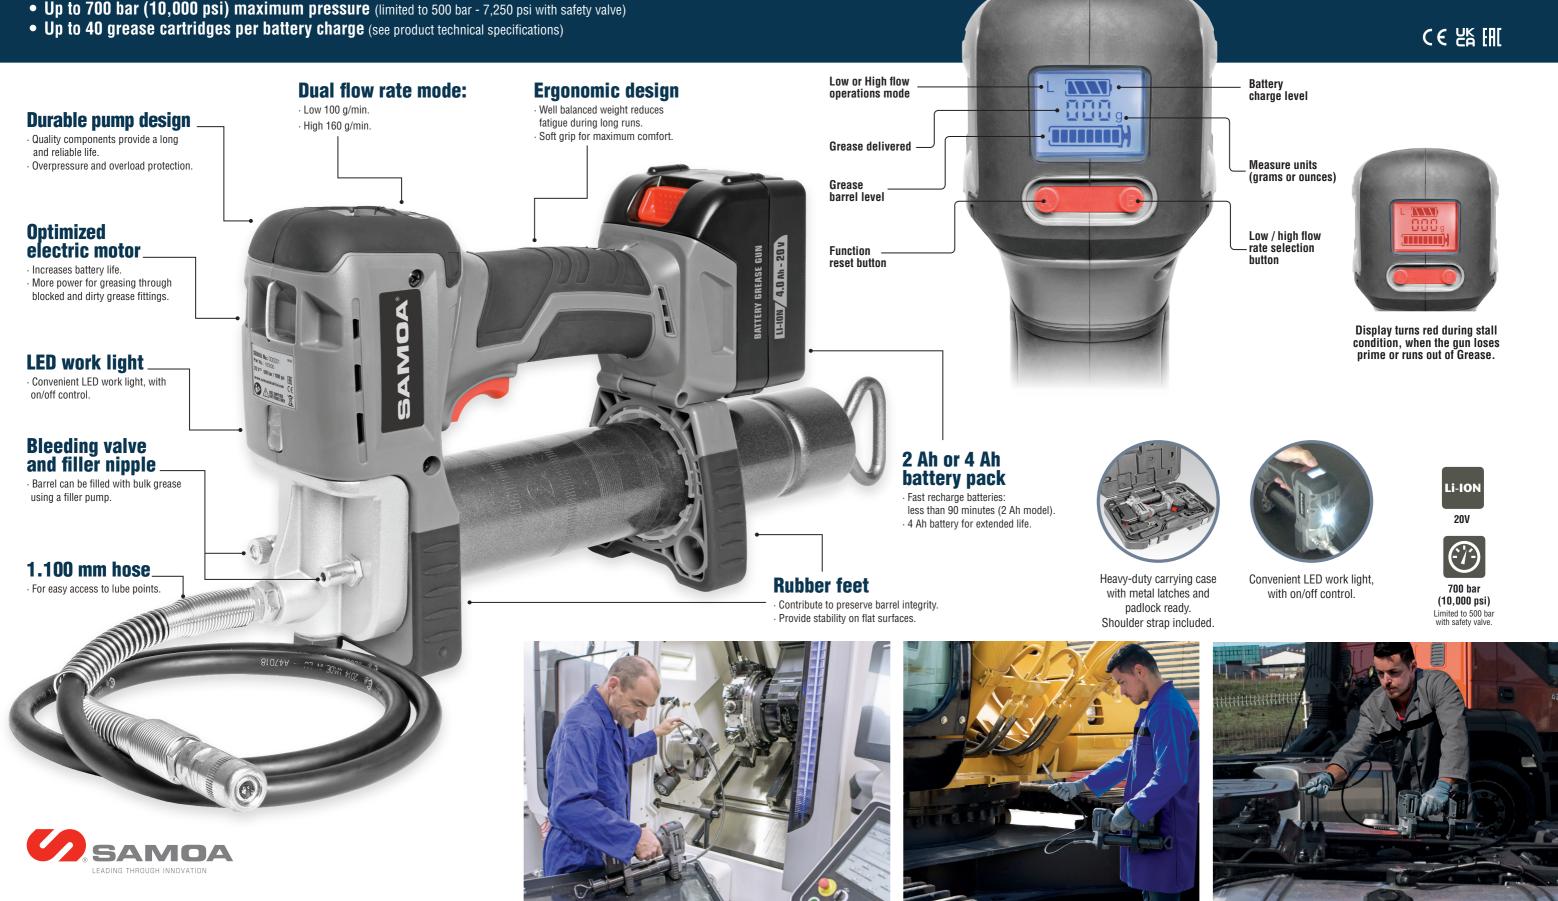

## **TECHNICAL SPECIFICATIONS**

| Li-Ion Batery voltage                    | 20 V                                                                                     |  |
|------------------------------------------|------------------------------------------------------------------------------------------|--|
| Li-Ion Battery Cappacity                 | 2,0 Ah / 4,0 Ah                                                                          |  |
| 90 min battery charger                   | 240 - 220 V / 50 - 60 Hz                                                                 |  |
| Maximum pressure                         | 700 bar (10,000 psi)                                                                     |  |
| Safety valve maximum set pressure        | 500 bar (7,250 psi)                                                                      |  |
| Flow - high                              | 160 g/min (5.7 oz/min)                                                                   |  |
| Flow - low                               | 100 g/min (3.6 oz/min)                                                                   |  |
| Grease cartridges per battery charge (1) | 24 (2 Ah battery) - 40 (4 Ah battery)                                                    |  |
| Display functions                        | Battery level gauge, grease meter, grease level gauge, stall alarm, loss of prime alarm. |  |
| Measure units                            | grams, ounces                                                                            |  |
| LED flashlight                           | Yes, with on/off function                                                                |  |
| Hose length                              | 1.100 mm (44")                                                                           |  |
| Shoulder strap                           | Included                                                                                 |  |
| Grease gun weight                        | 3,2 kg (7 lb)                                                                            |  |

<sup>(1)</sup> Low speed - low flow mode.

Number of 400 g grease cartridges per charge for 4.0 Ah grease gun through grease hose and grease coupler and grease fitting: 23 cartridges. Number of 400 g grease cartridges per charge for 4.0 Ah grease gun through grease hose and grease coupler and no grease fitting: 36 cartridges. Number of 400 g grease cartridges per charge for 4.0 Ah grease gun at free delivery, with no grease hose, grease coupler or grease fitting: 40 cartridges. Number of 400 g grease cartridges per charge may vary depending on several factors, such as the battery charge, working pressure or grease viscosity.

# **20 V Grease Gun**

- 2 Ah or 4 Ah Lithium Ion battery
- Dual mode flow rate:
- · Low flow: 100 g/min (3.6 oz/min)
- High flow: 160 g/min (5.7 oz/min)
- Up to 700 bar (10,000 psi) maximum pressure (limited to 500 bar 7,250 psi with safety valve)

## **Multi-function LCD**

LCD display provides real time critical information for keeping full control