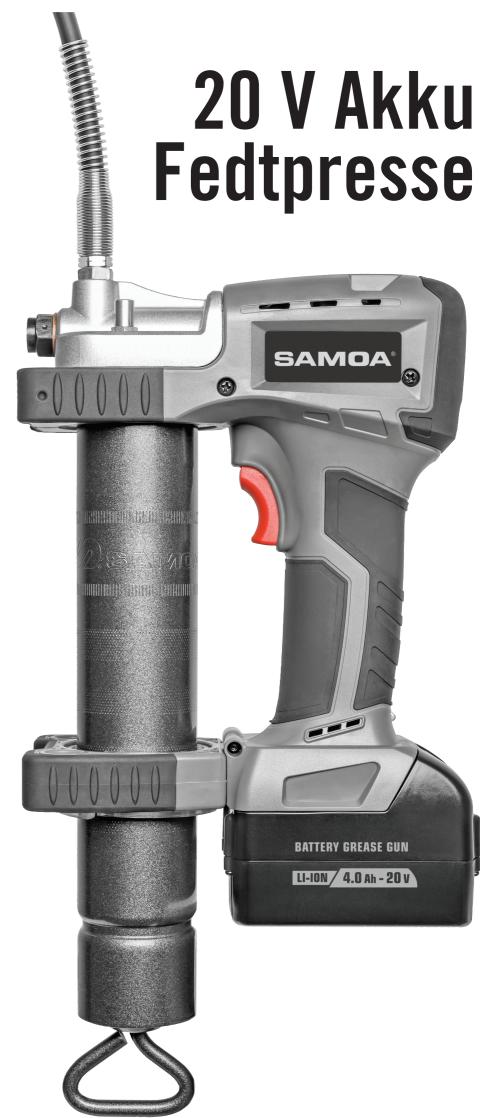

# **20 V Grease Gun**

- 2 Ah or 4 Ah Lithium Ion battery
- Dual mode flow rate:
- · Low flow: 100 g/min (3.6 oz/min)
- High flow: 160 g/min (5.7 oz/min)
- Up to 700 bar (10,000 psi) maximum pressure (limited to 500 bar 7,250 psi with safety valve)

## **TECHNICAL SPECIFICATIONS**

| Li-Ion Batery voltage                    | 20 V                                                                                     |  |
|------------------------------------------|------------------------------------------------------------------------------------------|--|
| Li-Ion Battery Cappacity                 | 2,0 Ah / 4,0 Ah                                                                          |  |
| 90 min battery charger                   | 240 - 220 V / 50 - 60 Hz                                                                 |  |
| Maximum pressure                         | 700 bar (10,000 psi)                                                                     |  |
| Safety valve maximum set pressure        | 500 bar (7,250 psi)                                                                      |  |
| Flow - high                              | 160 g/min (5.7 oz/min)                                                                   |  |
| Flow - low                               | 100 g/min (3.6 oz/min)                                                                   |  |
| Grease cartridges per battery charge (1) | 24 (2 Ah battery) - 40 (4 Ah battery)                                                    |  |
| Display functions                        | Battery level gauge, grease meter, grease level gauge, stall alarm, loss of prime alarm. |  |
| Measure units                            | grams, ounces                                                                            |  |
| LED flashlight                           | Yes, with on/off function                                                                |  |
| Hose length                              | 1.100 mm (44")                                                                           |  |
| Shoulder strap                           | Included                                                                                 |  |
| Grease gun weight                        | 3,2 kg (7 lb)                                                                            |  |