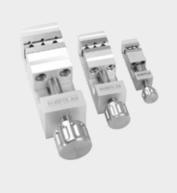

# **ACCESSORIES**

# Even more are available

Compatible accessories help manage anyone's daily measurement tasks. Our accessories are the ideal extension for DIAVITE DH-8, COMPACT II and DH-8/App. What's more, they allow you to measure even the smallest parts.



## MEASURING STANDS

with a hard stone or aluminium base plate, and a 250 mm or 500 mm column

#### "TUBEMASTER"

for radial roughness measurements on the inner and outer circumference of cylindrical parts

## **ADAPTORS**

for measuring large workpieces with tracers without skid

# DO YOU NEED SPECIFIC SOLUTIONS? JUST ASK US!









### **CROSS TABLE**

70 x 70 mm For precise positioning of parts and for holding vices with an adaptor

### **VICES**

with jaw widths of 15 mm, 25 mm and 35 mm

## VARIOUS CALIBRATION SPECIMENS

made of metal or glass

### **APPARATUS**

for measuring crank shafts manually (without tracer and motor unit)