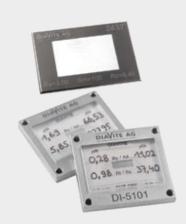

# **ACCESSORIES**

# Even more are available

Compatible accessories help manage anyone's daily measurement tasks. Our accessories are the ideal extension for DIAVITE DH-8, COMPACT II and DH-8/App. What's more, they allow you to measure even the smallest parts.



## MEASURING STANDS

with a hard stone or aluminium base plate, and a 250 mm or 500 mm column

#### "TUBEMASTER"

for radial roughness measurements on the inner and outer circumference of cylindrical parts

## **ADAPTORS**

for measuring large workpieces with tracers without skid

# DO YOU NEED SPECIFIC SOLUTIONS? JUST ASK US!









### **CROSS TABLE**

70 x 70 mm For precise positioning of parts and for holding vices with an adaptor

### **VICES**

with jaw widths of 15 mm, 25 mm and 35 mm

## VARIOUS CALIBRATION SPECIMENS

made of metal or glass

### **APPARATUS**

for measuring crank shafts manually (without tracer and motor unit)