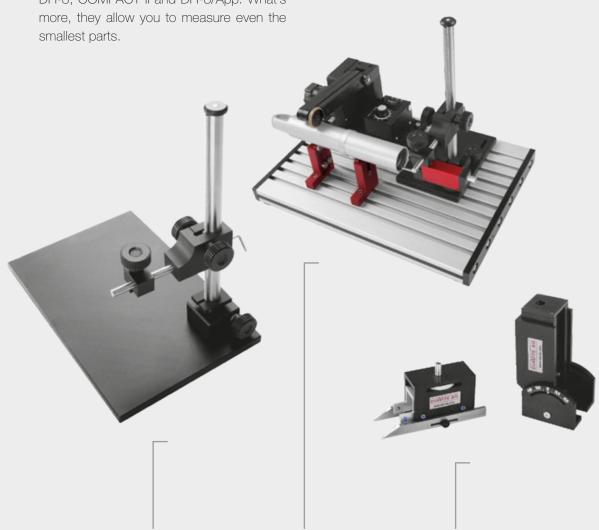

## MEASURING STANDS

with a hard stone or aluminium base plate, and a 250 mm or 500 mm column

#### "TUBEMASTER"

for radial roughness measurements on the inner and outer circumference of cylindrical parts