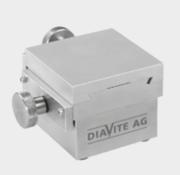

### **CROSS TABLE**

70 x 70 mm For precise positioning of parts and for holding vices with an adaptor