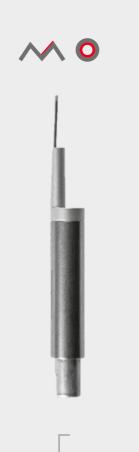

# TRACER WITHOUT SKID DH-8 / COMPACT II / DH-8/App

# BORE TRACER WITHOUT SKID BZFH

Smallest bore: Ø 1.5 mm Max. measuring depth: 15 mm Gear tooth flanks: from module 0.75