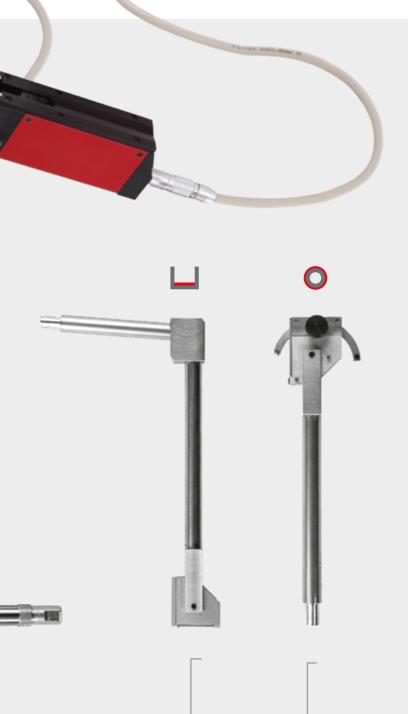

# TRACER WITH SKID

DH-8 / COMPACT II / DH-8/App

# STANDARD TRACER SH

(included in delivery)

Smallest bore: Ø 8 mm Max. measuring depth: 27 mm

## **SLOT TRACER** NH

Max. slot depth: 15 mm + 20 mm Min. slot width: 3 mm

AΗ

For measuring tool blades, edges, wires and thin axes

TRACER

**AXIS AND BLADE** 

 $\bigcirc$   $\land$ 