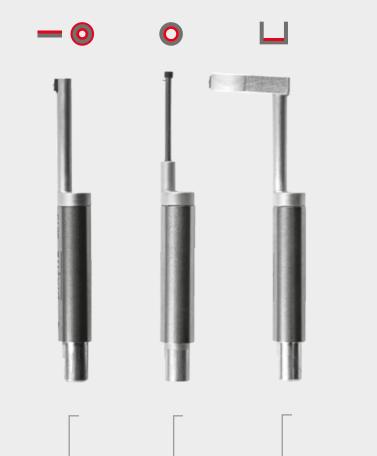

# TRACER WITHOUT SKID DH-8 / COMPACT II / DH-8/App

# TRACER WITH SKID

DH-8 / COMPACT II / DH-8/App

# STANDARD TRACER SH

(included in delivery)

Smallest bore: Ø 8 mm Max. measuring depth: 27 mm

## **SLOT TRACER** NH

Max. slot depth: 15 mm + 20 mm Min. slot width: 3 mm

AΗ

For measuring tool blades, edges, wires and thin axes

TRACER

**AXIS AND BLADE** 

 $\bigcirc$   $\land$ 

# **BORE TRACER** ВН

Smallest bore: Ø 2.5 mm Max. measuring depth: 20 mm