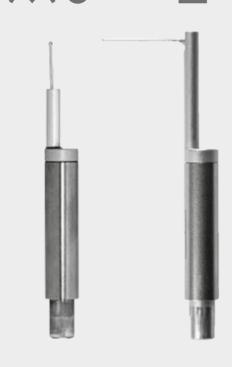

# SLOT TRACER WITHOUT SKID NFH

Max. slot depth: 25 mm Min. slot width: 1.5 mm

# SLOT TRACER WITHOUT SKID NFH-06

Max. slot depth: 10 mm Min. slot width: 1.0 mm