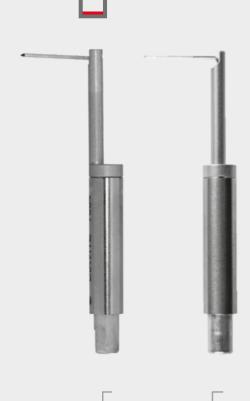

# ANGLE TRACER WITHOUT SKID WFH

For measuring inner slot flanks

# **AXIS AND BLADE** TRACER WITHOUT SKID **AFH**

For measuring tool blades, edges, wires and thin axes