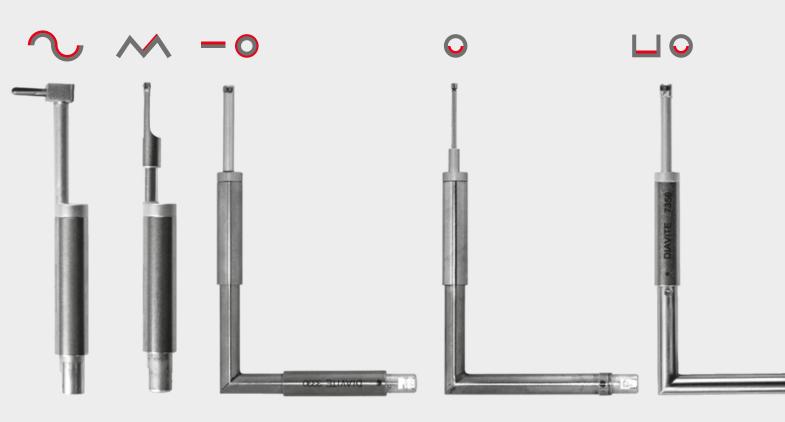

# BORE TRACER WITHOUT SKID BZFH

Smallest bore: Ø 1.5 mm Max. measuring depth: 15 mm Gear tooth flanks: from module 0.75

# SLOT TRACER WITHOUT SKID NFH

Max. slot depth: 25 mm Min. slot width: 1.5 mm

# ANGLE TRACER WITHOUT SKID WFH

For measuring inner slot flanks

# BORE TRACER WITHOUT SKID BZFH-06

Smallest bore: Ø 0.8 mm Max. measuring depth: 15 mm Gear tooth flanks: from module 0.5

# SLOT TRACER WITHOUT SKID NFH-06

Max. slot depth: 10 mm Min. slot width: 1.0 mm

# **AXIS AND BLADE** TRACER WITHOUT SKID **AFH**

For measuring tool blades, edges, wires and thin axes