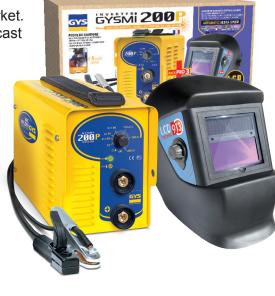

# Gysmi 200P + LCD TECHNO 9-13

10⊳200A

Ref. 031579

#### GYSMI 200P

- Welding unit with inverter technology piloted by microprocessor.
- The arc dynamic of the product is unique and revolutionary on the market. Can be used with all types of electrodes: rutile, basic, stainless steel, cast iron in direct current.
- Very handy, thanks to its small weight (5 kg) and its highly reduced volume.

#### LCD TECHNO 9-13

 High quality LCD: UV/IR DIN 15 protection Field of vision : 92 x 42 mm

Total weight: 440 g

Power supply: Solar

FAM+

32A

Delivered in suitcase with:

· Earth cable (1,6 m / ø16 mm<sup>2</sup>)

EN60974-1 U\_ (40°C) I<sub>2</sub> ø1.6 ø2 ø2.5 ø3.2 ø5 ø4 Protected & compatible POWER GENERATOR (+/- 15%) ΙA Х% cm/kg (60%) (I2 max 14x18x27 7 kW 10-200A 30 21 120A 20% 72V 62 50 45 10 kVA 5