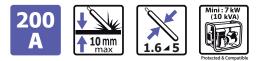

Delivered in suitcase with:

· Earth cable (1,6 m / ø16 mm<sup>2</sup>)

EN60974-1 U\_ (40°C) I<sub>2</sub> ø1.6 ø2 ø2.5 ø3.2 ø5 ø4 Protected & compatible POWER GENERATOR (+/- 15%) ΙA Х% cm/kg (60%) (I2 max 14x18x27 7 kW 10-200A 30 21 120A 20% 72V 62 50 45 10 kVA 5