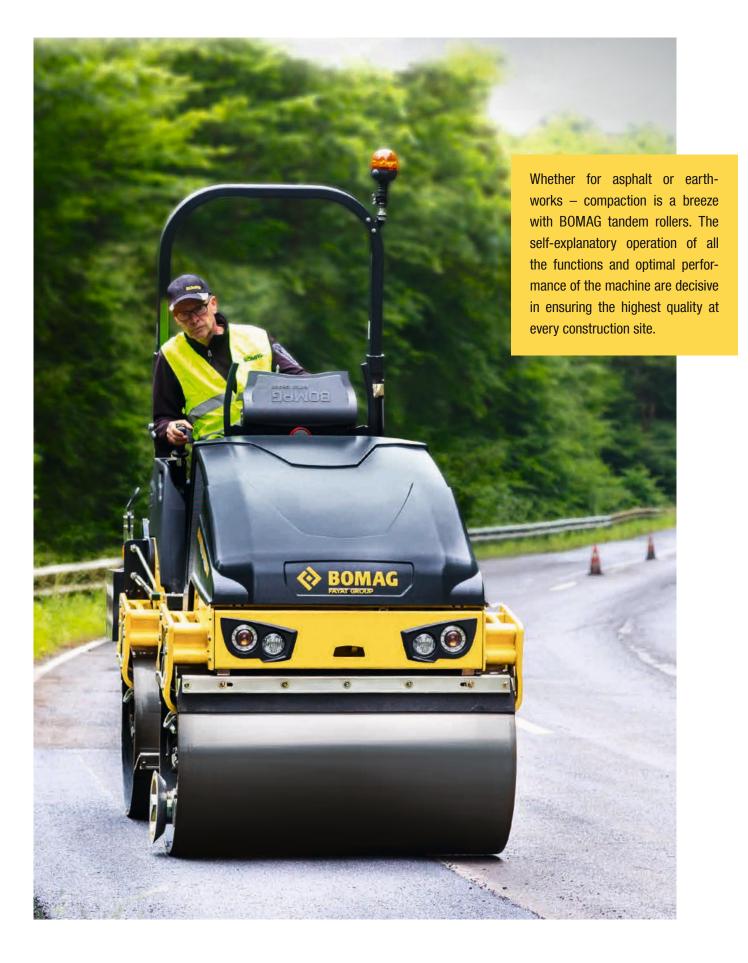

# ASPHALT COMPACTION IS A MATTER FOR BOMAG PROFESSIONALS.

Just because you're using a compact machine doesn't mean you should miss out on productivity, operator comfort, performance and innovation. This is why our engineers do all they can to make each new generation even better, more economical and more productive. In doing so, they have only one goal in mind: Every BOMAG must make our customers' work more efficient, more comfortable and more professional. Our close contact to you, our customers, helps us find solutions that result in real productivity gains, and make it possible for you to perform your wide-ranging tasks perfectly and productively. For light tandem rollers up to 5 tonnes operating weight, we also set the industry standard.

# Light tandem rollers for soil compaction and asphalt patching.

Ideal for footpaths and repair work as well as finishing work in road construction. Compact BOMAG tandem rollers have also acquired an excellent reputation in landscaping.

# **POWERFUL, ECONOMIC AND EASY TO MAINTAIN.**

A high level of in-house production, strict quality controls and the enormous demands we place on the longevity of our machines, make BOMAG light tandem rollers uncomplicated endurance runners on your construction site.