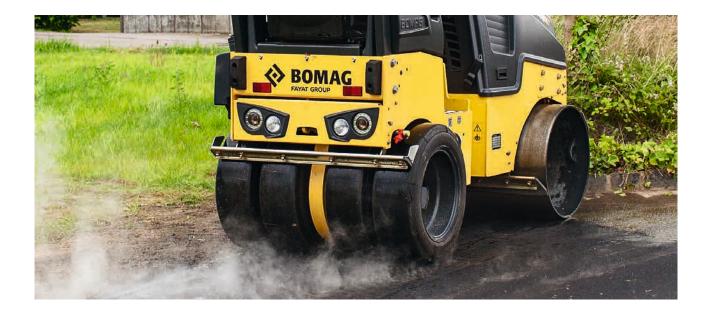

### **EFFECTIVE WORK**

.....

Thanks to the ECONOMIZER, compaction is simple and reliable. Unnecessary passes are avoided, saving time and money.

### **OPTIMALLY COMPACTED.**

The BOMAG ECONOMIZER shows the operator the current degree of compaction at all times. LEDs provide permanent information and effectively prevent under or over-compaction. The assistance system saves time and money by avoiding unnecessary passes.