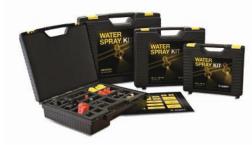

### ALWAYS AT THE READY.

BOMAG Water Spray Kits are specially designed for BOMAG tandem rollers to replace sprinkler parts quickly and efficiently on site. In their handy transport case they can be taken anywhere, and components immediately be replaced as necessary so the machine is quickly up and running again.