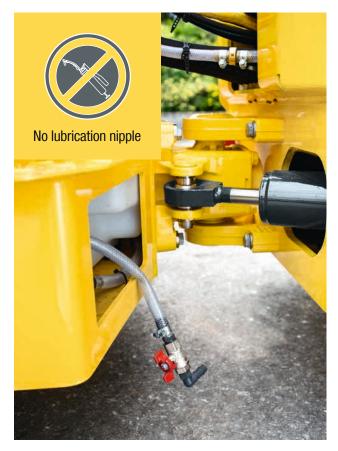

### **QUICK TO SERVICE**

......

BOMAG has dispensed with lubrication nipples. The articulated joint is also maintenance free. The motor, central electrics and water pump are easily accessible. This saves time and simplifies daily maintenance.

### **ROBUSTLY PRODUCED**

The articulation joint is not welded to the frame and is easily accessible in case of emergency. All machines are equipped with the crabwalk function.

### SIMPLE DAILY MAINTENANCE.

- No lubrication requirements for the entire machine.
- Generous access to the engine compartment, central electrics and water pump.
- Central water and emulsion outlet with filling valve.

### **AFFORDABLE AND FLEXIBLE.**

- Cost savings with maintenance-free articulated joint without lubrication nipple.
- No welding of articulated joint to frame easy service access.
- Standard crabwalk with a stepless offset of up to 5 cm to the right for simpler work on edges and corners.