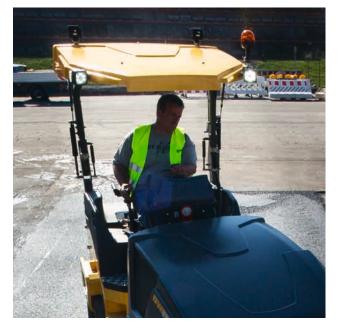

### **COMFORTABLE TO OPERATE**

The spacious operator's platform with a compact steering wheel has a robust dashboard with large switches. Intuitive operation via a softresponsive control lever and an excellent view of the drum edges ensure a relaxed working environment.

### **COMFORTABLE WORKING GUARANTEED.**

A

105.

小

O

99

Ample space and legroom on the operator platform ensure a pleasant workday. The compact steering wheel and the large access steps make getting on and off simple and safe.

Large switches, a compact steering wheel and clearly arranged controls make it easy for any operator to work with a light BOMAG tandem roller.

Ample leg room for the operator ensures a comfortable working environment.