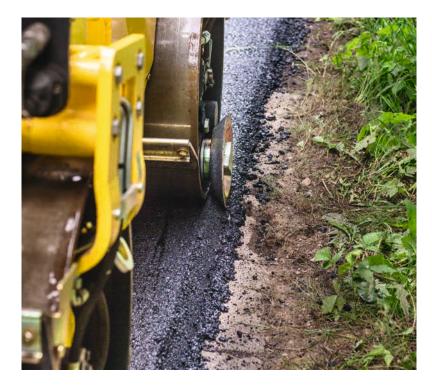

# Light tandem rollers for soil compaction and asphalt patching.

Ideal for footpaths and repair work as well as finishing work in road construction. Compact BOMAG tandem rollers have also acquired an excellent reputation in landscaping.

# **POWERFUL, ECONOMIC AND EASY TO MAINTAIN.**

A high level of in-house production, strict quality controls and the enormous demands we place on the longevity of our machines, make BOMAG light tandem rollers uncomplicated endurance runners on your construction site.