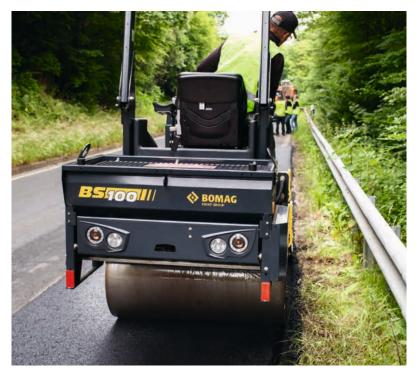

### **QUICK TO SERVICE**

......

BOMAG has dispensed with lubrication nipples. The articulated joint is also maintenance free. The motor, central electrics and water pump are easily accessible. This saves time and simplifies daily maintenance.

### **ROBUSTLY PRODUCED**

The articulation joint is not welded to the frame and is easily accessible in case of emergency. All machines are equipped with the crabwalk function.

### **AFFORDABLE AND FLEXIBLE.**

- Cost savings with maintenance-free articulated joint without lubrication nipple.
- No welding of articulated joint to frame easy service access.
- Standard crabwalk with a stepless offset of up to 5 cm to the right for simpler work on edges and corners.