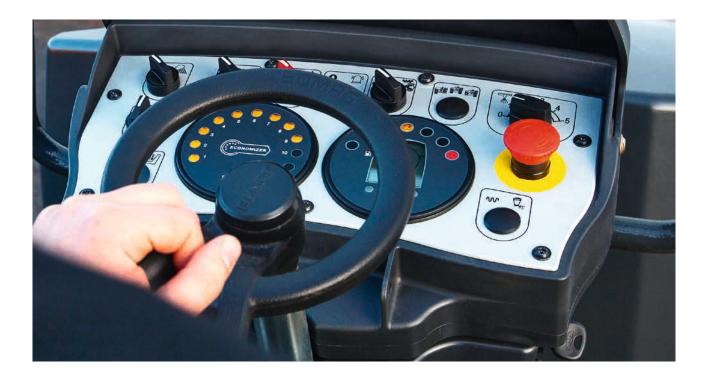

### **EFFECTIVE WORK**

.....

Thanks to the ECONOMIZER, compaction is simple and reliable. Unnecessary passes are avoided, saving time and money.

### **OPTIMALLY COMPACTED.**

The BOMAG ECONOMIZER shows the operator the current degree of compaction at all times. LEDs provide permanent information and effectively prevent under or over-compaction. The assistance system saves time and money by avoiding unnecessary passes.