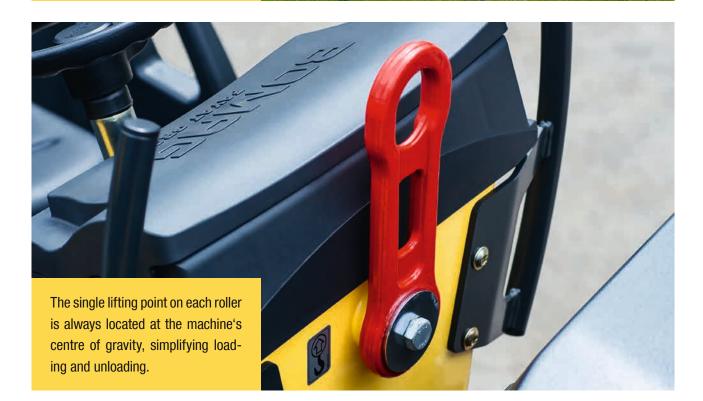

stable and practical lashing rings in sufficient numbers to facilitate securing for transportation.