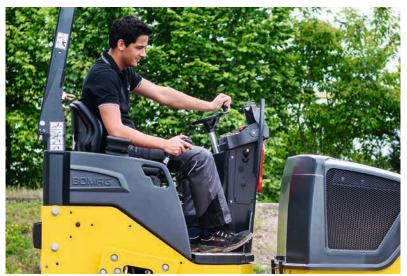

### **COMFORTABLE TO OPERATE**

The spacious operator's platform with a compact steering wheel has a robust dashboard with large switches. Intuitive operation via a softresponsive control lever and an excellent view of the drum edges ensure a relaxed working environment.

### **COMFORTABLE WORKING GUARANTEED.**

A

105.

小

O

99

Ample space and legroom on the operator platform ensure a pleasant workday. The compact steering wheel and the large access steps make getting on and off simple and safe.

## **EVERY OPERATOR IS HAPPY TO WORK HERE.**

Light tandem rollers are frequently used by many different operators on a wide variety of construction sites. Therefore, it is particularly important that they intuitively feel at home with the machine and the controls. By developing an abundance of user-oriented features and paying great attention to detail, our engineers make sure that your operators enjoy working with a BOMAG. Because a contented operator is a productive operator.

Large switches, a compact steering wheel and clearly arranged controls make it easy for any operator to work with a light BOMAG tandem roller.

Ample leg room for the operator ensures a comfortable working environment.