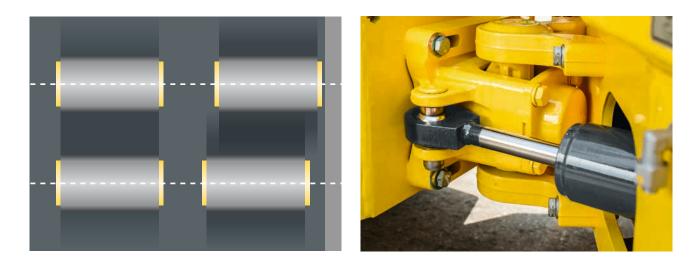

### **QUICK TO SERVICE**

......

BOMAG has dispensed with lubrication nipples. The articulated joint is also maintenance free. The motor, central electrics and water pump are easily accessible. This saves time and simplifies daily maintenance.

### **ROBUSTLY PRODUCED**

The articulation joint is not welded to the frame and is easily accessible in case of emergency. All machines are equipped with the crabwalk function.

### **AFFORDABLE AND FLEXIBLE.**

- Cost savings with maintenance-free articulated joint without lubrication nipple.
- No welding of articulated joint to frame easy service access.
- Standard crabwalk with a stepless offset of up to 5 cm to the right for simpler work on edges and corners.