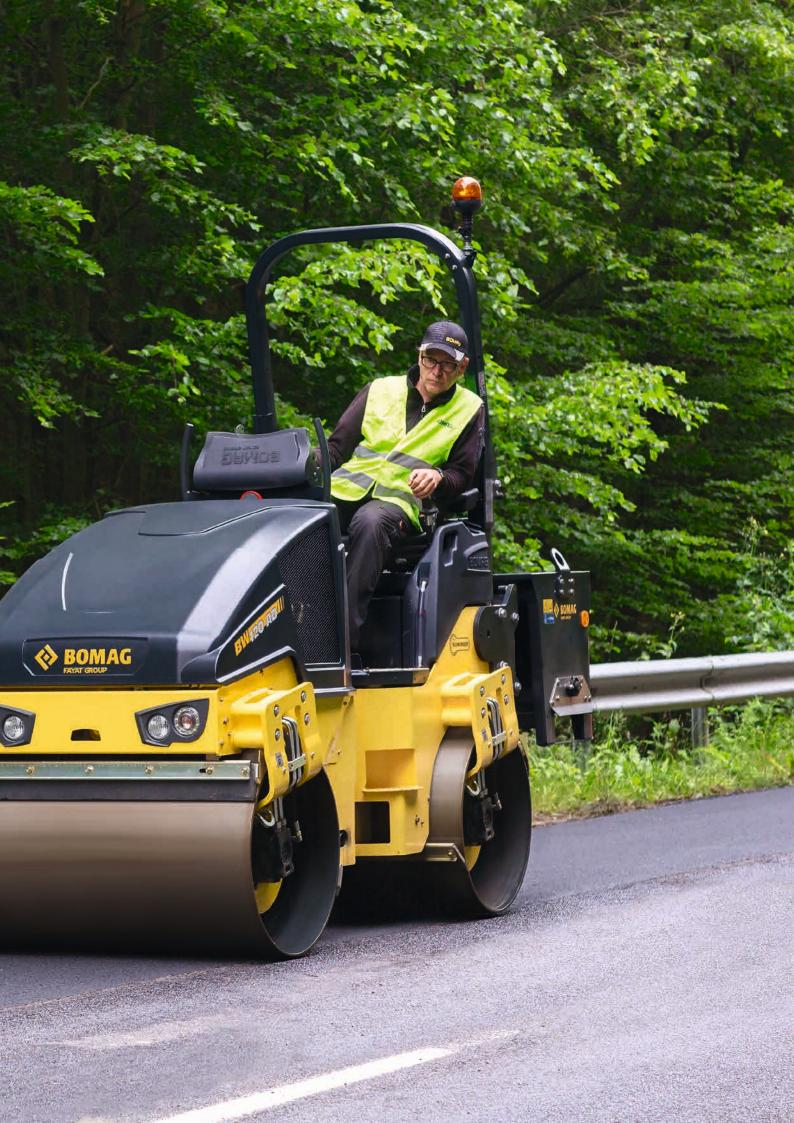

# ASPHALT COMPACTION IS A MATTER FOR BOMAG PROFESSIONALS.

Just because you're using a compact machine doesn't mean you should miss out on productivity, operator comfort, performance and innovation. This is why our engineers do all they can to make each new generation even better, more economical and more productive. In doing so, they have only one goal in mind: Every BOMAG must make our customers' work more efficient, more comfortable and more professional. Our close contact to you, our customers, helps us find solutions that result in real productivity gains, and make it possible for you to perform your wide-ranging tasks perfectly and productively. For light tandem rollers up to 5 tonnes operating weight, we also set the industry standard.

# Light tandem rollers for soil compaction and asphalt patching.

Ideal for footpaths and repair work as well as finishing work in road construction. Compact BOMAG tandem rollers have also acquired an excellent reputation in landscaping.

In doing so, BOMAG focuses on closely matching your requirements. So trust our engineers' expertise and the service philosophy of our distribution network. Trust in proverbial BOMAG quality. Because we have only one goal at BOMAG: Making your work more productive.