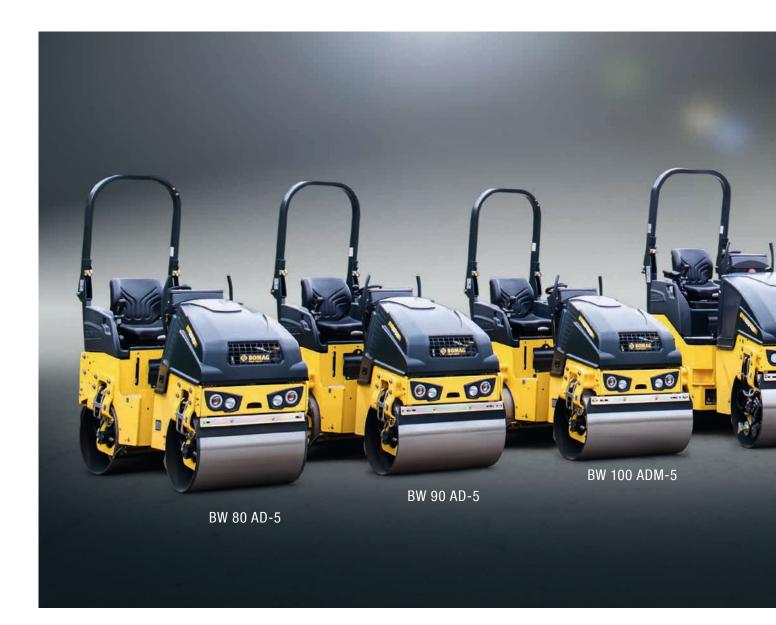

# **MODEL OVERVIEW.**

BOMAG offers the right machine for every application. Select the roller and equipment that is perfectly suited to you, your requirements and your company from 14 different models.

BW 100/120: The multi-talents from 2.3 to 3.7 t.

BW 80/90/100: The light line up to 1.8 t.

BW 135/138: The heavyweights from 3.9 to 4.3 t.

| Modelltypen                                           | Operating weight<br>approx. [t]* | Working width<br>[mm] | Power<br>[kW] |
|-------------------------------------------------------|----------------------------------|-----------------------|---------------|
| BW 80 AD                                              | 1.550                            | 800                   | 15,1          |
| BW 90 AD                                              | 1.600                            | 900                   | 15,1          |
| BW 90 SC (side clearance)                             | 1.650                            | 960                   | 15,1          |
| BW 100 ADM                                            | 1.650                            | 1.000                 | 15,1          |
| BW 100 SC (side clearance)                            | 1.700                            | 1.060                 | 15,1          |
| BW 100 ACM<br>(combination roller)                    | 1.700                            | 1.000                 | 15,1          |
| BW 100 SCC<br>(combination roller,<br>side clearance) | 1.700                            | 1.060                 | 15,1          |
| BW 100 AD                                             | 2.500                            | 1.000                 | 24,3          |
| BW 100 AC<br>(combination roller)                     | 2.300                            | 1.000                 | 24,3          |
| BW 120 AD                                             | 2.700                            | 1.200                 | 24,3          |
| BW 120 AC<br>(combination roller)                     | 2.500                            | 1.200                 | 24,3          |
| BW 135 AD                                             | 3.900                            | 1.300                 | 33,3          |
| BW 138 AD                                             | 4.300                            | 1.380                 | 33,3          |
| BW 138 AC<br>(combination roller)                     | 4.100                            | 1.380                 | 33,3          |