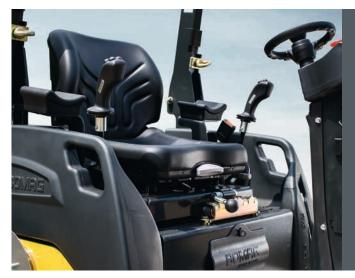

### **COMFORTABLE TO OPERATE**

The spacious operator's platform with a compact steering wheel has a robust dashboard with large switches. Intuitive operation via a softresponsive control lever and an excellent view of the drum edges ensure a relaxed working environment.

### **COMFORTABLE WORKING GUARANTEED.**

A

105.

小

O

99

Ample space and legroom on the operator platform ensure a pleasant workday. The compact steering wheel and the large access steps make getting on and off simple and safe.

Large switches, a compact steering wheel and clearly arranged controls make it easy for any operator to work with a light BOMAG tandem roller.

Ample leg room for the operator ensures a comfortable working environment.

### **EVERYTHING UNDER CONTROL.**

The optionally available double control levers ensure enhanced driving and operating comfort. In conjunction with the robust seat sliding function, they simplify manoeuvring and the operator's work. Both control levers are equipped with operation switches for the horn, vibration and, when required, for edge cutters.