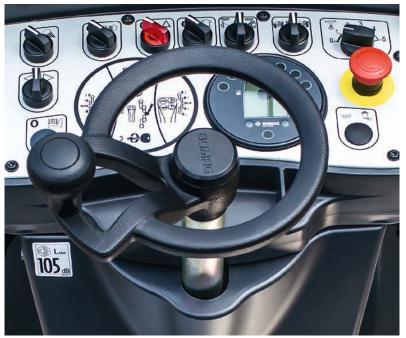

### **COMFORTABLE TO OPERATE**

The spacious operator's platform with a compact steering wheel has a robust dashboard with large switches. Intuitive operation via a softresponsive control lever and an excellent view of the drum edges ensure a relaxed working environment.

### EASE OF USE COMES AS STANDARD.

Every function is self-explanatory and intuitive to operate after a very short time. As with every BOMAG tandem roller, the main functions can be selected precisely and error-free by the ergonomic control lever.

Large switches, a compact steering wheel and clearly arranged controls make it easy for any operator to work with a light BOMAG tandem roller.