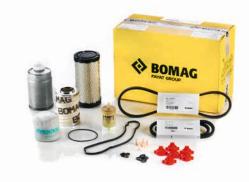

#### WHAT ARE YOU WAITING FOR?

BOMAG Service Kits are configured individually for your BOMAG by our service professionals, and contain all the components necessary for a professional service in one convenient package. This not only saves you time, but money as well – up to 15% savings compared to single part orders.