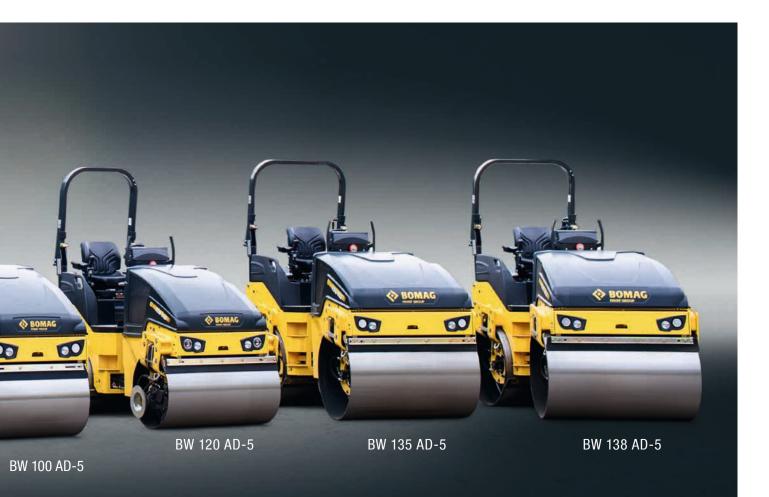

# **MODEL OVERVIEW.**

BOMAG offers the right machine for every application. Select the roller and equipment that is perfectly suited to you, your requirements and your company from 14 different models.

BW 100/120: The multi-talents from 2.3 to 3.7 t.

BW 80/90/100: The light line up to 1.8 t.

BW 135/138: The heavyweights from 3.9 to 4.3 t.

| Modelltypen                                           | Operating weight<br>approx. [t]* | Working width<br>[mm] | Power<br>[kW] |
|-------------------------------------------------------|----------------------------------|-----------------------|---------------|
| BW 80 AD                                              | 1.550                            | 800                   | 15,1          |
| BW 90 AD                                              | 1.600                            | 900                   | 15,1          |
| BW 90 SC (side clearance)                             | 1.650                            | 960                   | 15,1          |
| BW 100 ADM                                            | 1.650                            | 1.000                 | 15,1          |
| BW 100 SC (side clearance)                            | 1.700                            | 1.060                 | 15,1          |
| BW 100 ACM<br>(combination roller)                    | 1.700                            | 1.000                 | 15,1          |
| BW 100 SCC<br>(combination roller,<br>side clearance) | 1.700                            | 1.060                 | 15,1          |
| BW 100 AD                                             | 2.500                            | 1.000                 | 24,3          |
| BW 100 AC<br>(combination roller)                     | 2.300                            | 1.000                 | 24,3          |
| BW 120 AD                                             | 2.700                            | 1.200                 | 24,3          |
| BW 120 AC<br>(combination roller)                     | 2.500                            | 1.200                 | 24,3          |
| BW 135 AD                                             | 3.900                            | 1.300                 | 33,3          |
| BW 138 AD                                             | 4.300                            | 1.380                 | 33,3          |
| BW 138 AC<br>(combination roller)                     | 4.100                            | 1.380                 | 33,3          |