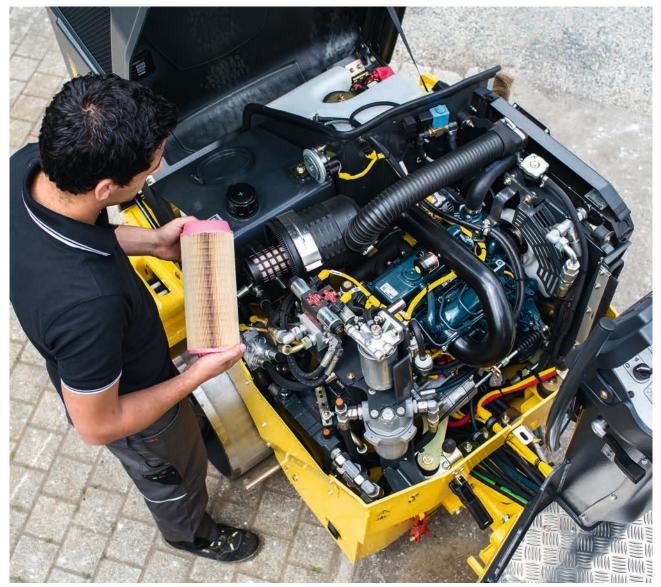

### **QUICK TO SERVICE**

......

BOMAG has dispensed with lubrication nipples. The articulated joint is also maintenance free. The motor, central electrics and water pump are easily accessible. This saves time and simplifies daily maintenance.

### SIMPLE DAILY MAINTENANCE.

- No lubrication requirements for the entire machine.
- Generous access to the engine compartment, central electrics and water pump.
- Central water and emulsion outlet with filling valve.

The optimised access to all machine components makes daily maintenance easy for the operator. And when maintenance is straightforward it gets done regularly.