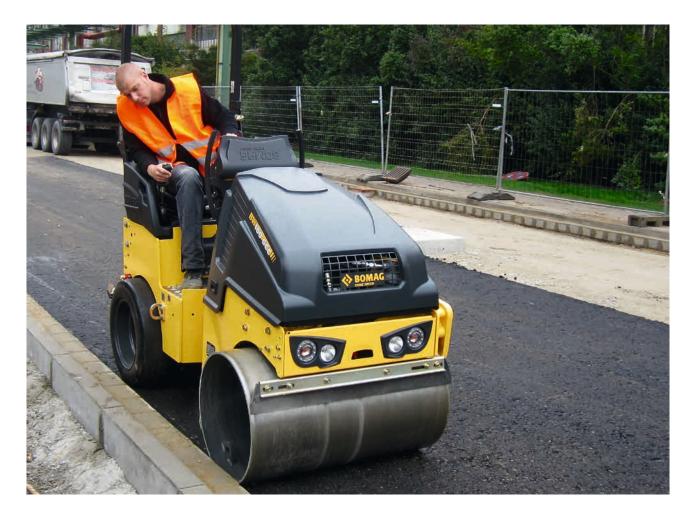

# Light tandem rollers for soil compaction and asphalt patching.

Ideal for footpaths and repair work as well as finishing work in road construction. Compact BOMAG tandem rollers have also acquired an excellent reputation in landscaping.

## **EVERY OPERATOR IS HAPPY TO WORK HERE.**

Light tandem rollers are frequently used by many different operators on a wide variety of construction sites. Therefore, it is particularly important that they intuitively feel at home with the machine and the controls. By developing an abundance of user-oriented features and paying great attention to detail, our engineers make sure that your operators enjoy working with a BOMAG. Because a contented operator is a productive operator.

### EASE OF USE COMES AS STANDARD.

Every function is self-explanatory and intuitive to operate after a very short time. As with every BOMAG tandem roller, the main functions can be selected precisely and error-free by the ergonomic control lever.