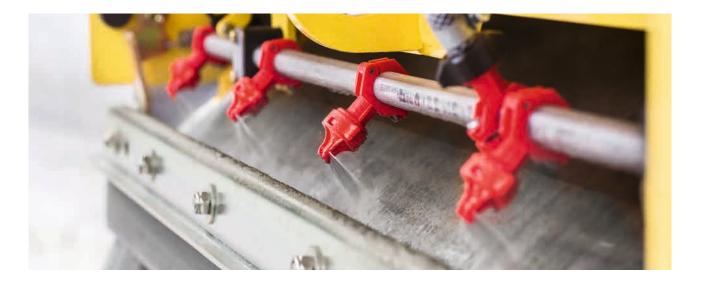

### **CLEARLY SEPARATED**

BOMAG

 $\diamond$ 

Wind-protected sprinkler nozzles ensure even wetting of the bandages in all conditions.

### FAILSAFE.

- Pressure sprinkler system with high quality pump, 5-step interval system and large water tank.
- Up to five wind-protected spray nozzles per drum are easily accessible and replaceable.
- 2-filter system to protect against clogged nozzles.